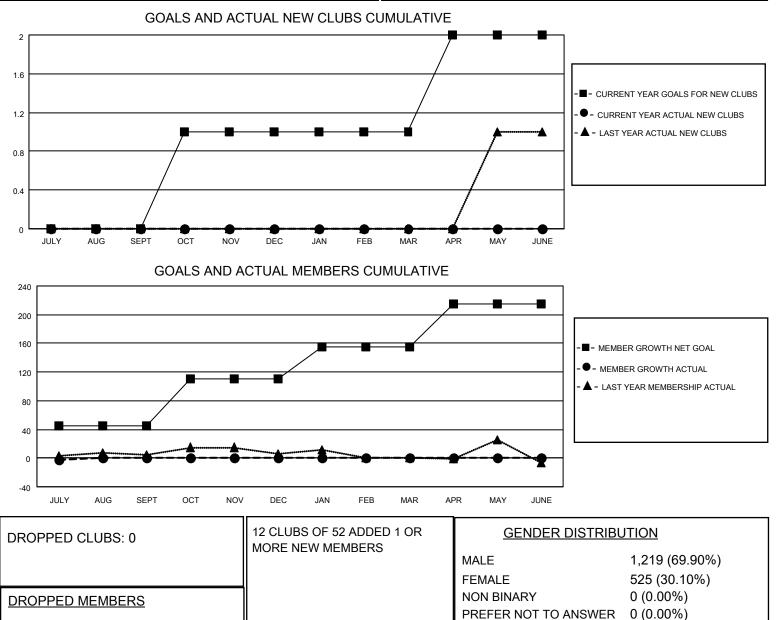

## LOCATION MINNESOTA

District 5M 1

Results as of: 8/31/2023

| Clubs                 |               |           |               | Members               |                        |                         |                                                    |
|-----------------------|---------------|-----------|---------------|-----------------------|------------------------|-------------------------|----------------------------------------------------|
| RESULTS FOR 2023-2024 |               |           |               | RESULTS FOR 2023-2024 |                        |                         |                                                    |
| QUARTER               | NEW CLUB GOAL | NEW CLUBS | DROPPED CLUBS | QUARTER               | BER GROWTH NET<br>GOAL | MEMBER GROWTH<br>ACTUAL | DROPPED<br>MEMBERS ACTUAL<br>(including transfers) |
| JULY/AUG/SEPT         | 0             | 0         | 0             | JULY/AUG/SEPT         | 45                     | 42                      | 36                                                 |
| OCT/NOV/DEC           | 1             | 0         | 0             | OCT/NOV/DEC           | 65                     | 0                       | 0                                                  |
| JAN/FEB/MAR           | 0             | 0         | 0             | JAN/FEB/MAR           | 45                     | 0                       | 0                                                  |
| APR/MAY/JUNE          | 1             | 0         | 0             | APR/MAY/JUNE          | 60                     | 0                       | 0                                                  |

CLICK HERE FOR CUMULATIVE

MEMBERSHIP DATA

2

0

34

36

340

174